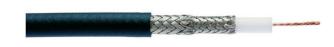

#### Laird 1505F-B-BF Belden 1505F 3G-SDI/HDTV RG59 BNC Cable

The Laird 1505F-B-BF series is a broadcast quality cable featuring Belden 1505F SDI/HDTV RG59 cabling, and Kings 2065-2-9, and Amphenol 112649 BNC connectors. This series offers the highest quality connections for applications ranging from home theater to broadcast and available in a variety of lengths.

### Features:

- Belden 1505F SDI/HDTV RG59 cable
- Kings 2065-2-9 75 Ohm BNC connectors
- Flexible cable sleeve provides abrasion resistance & its high quality connectors provide strain relief
- SMPTE ST-2081 6G-SDI compliant

## **Specifications:**

- RG Type: 59
- Conductor AWG: 22
- Outer Jacket Material: PVC Polyvinyl Chloride
- Overall Cable Diameter (Nominal): 0.242 in (6.15 mm)
- Bend Radius Install. Min.: 2.4 in
- Environmental Suitability: Indoor (Not Riser or Plenum), Indoor
- Flammability / Reaction to Fire: UL1685 UL Loading
- Non-UL Temp Rating: 75°C
- UL Temp Rating: 60°C
- Operating Temp Range: -35°C To +75°C
- NEC/CEC Compliance: CM